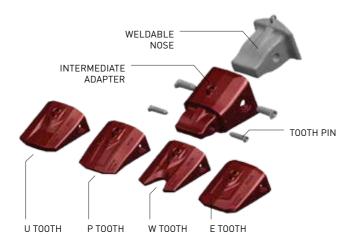

# MTG Systems TwinMet and ProMet

MTG Systems TwinMet is an innovative three-part system (tooth - intermediate adapter - nose), which, along with MTG Systems ProMet, provide large clamshells and backhoes with robustness and reliability.

# MTG Systems TwinMet and ProMet Benefits