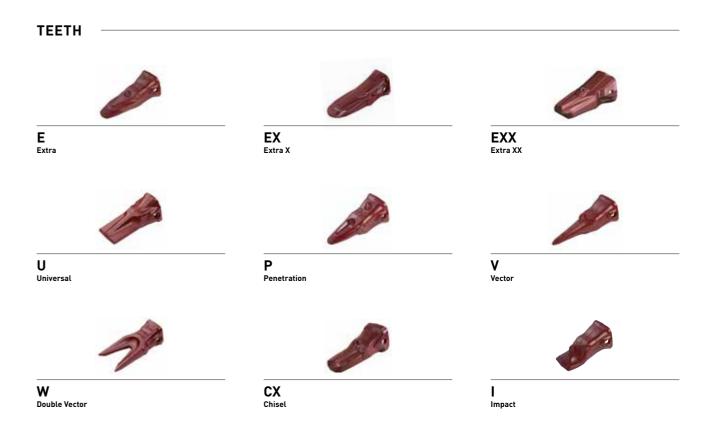

## **GREATER DURABILITY**

- Our wide range of tooth designs for each application, along with an optimised ratio of wear material and a high degree of penetration throughout their service life, make our solutions one of the most efficient.
- Tooth deflectors protect the adapter from wear, reducing the repairs.
- The pin can be reused several times.