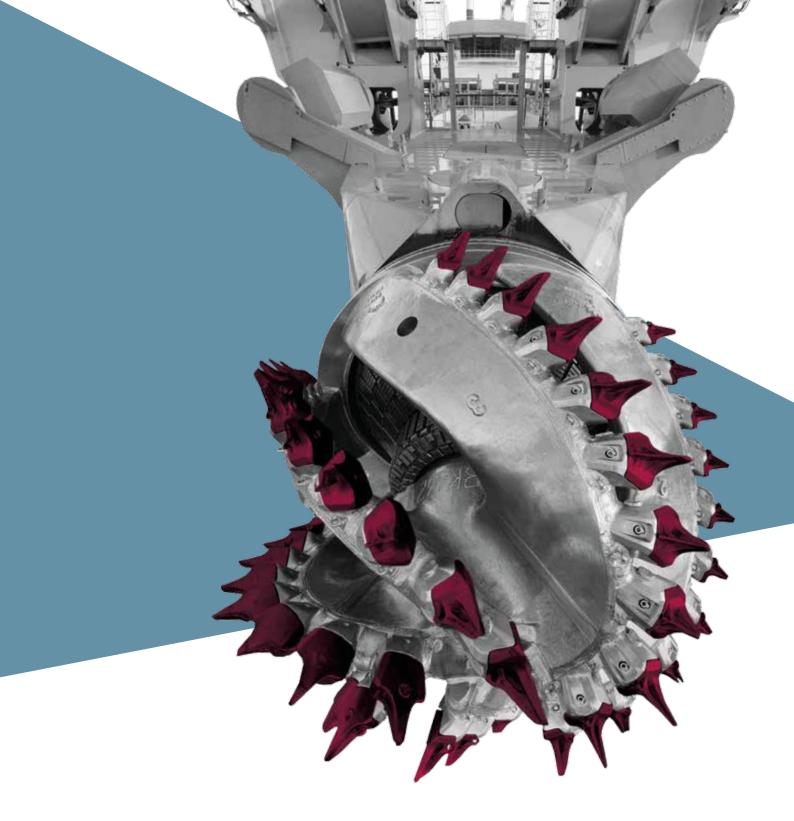

# **MTG Cutterheads**

MTG develops its own cutterheads, which are designed and customised by our Engineering Team, using the most advanced CAD/CAM and prototyping technology, to meet our customers' specific needs.

At MTG we offer cutting-edge technical services for the repair and conversion of cutterheads, both on-site and in our facilities, which have the latest technology.

Our high standards and exhaustive quality controls make us a trusted partner for the most powerful mega-dredgers on the market, which are already equipped with MTG Cutterheads.

# **MTG Systems DMet**

MTG Systems DMet offers a wide range of hammerless tooth-adapter products specially designed for Cutter Dredgers to maximise the protection and productivity of the cutterhead, even in the most extreme conditions.