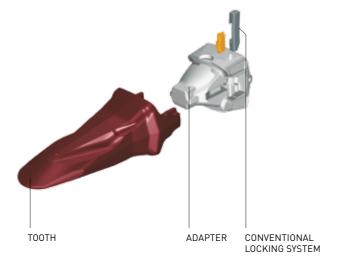

# **MTG Systems DMet**

MTG Systems DMet offers a wide range of hammerless tooth-adapter products specially designed for Cutter Dredgers to maximise the protection and productivity of the cutterhead, even in the most extreme conditions.

# **MTG Systems DMet Product Range**

## **TEETH AND ADAPTERS**

**TBL** 

WIL

WIR