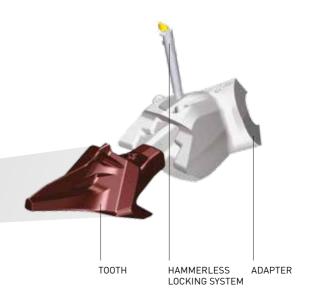

## **MAXIMUM RELIABILITY**

All MTG's G.E.T. products have proved robustness and resistance, even in the most demanding applications. Our hammerless locking systems provide an excellent retention, avoiding teeth loss.

## **FASTER AND SAFER TOOTH CHANGES**

The tooth assembly and disassembly are easier thanks to our hammerless locking solution, which reduces the dredger's downtime. The locking device is easy and safe, and its use is totally intuitive, increasing ease of replacement.

# **MTG Systems DMet**

MTG Systems DMet offers a wide range of hammerless tooth-adapter products specially designed for Cutter Dredgers to maximise the protection and productivity of the cutterhead, even in the most extreme conditions.