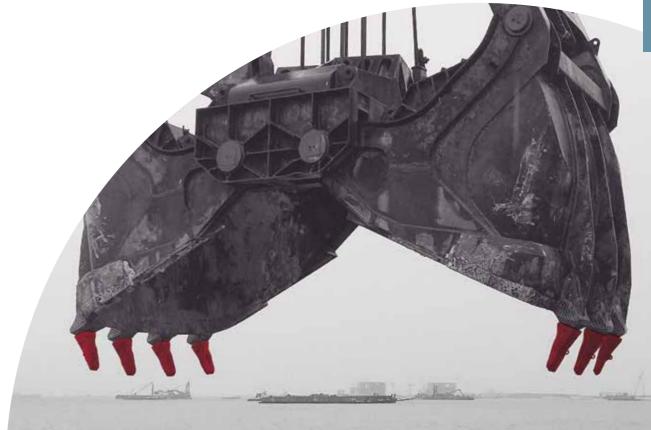

# MTG Systems TwinMet and ProMet

MTG Systems TwinMet is an innovative three-part system (tooth - intermediate adapter - nose), which, along with MTG Systems ProMet, provide large clamshells and backhoes with robustness and reliability.

# MTG Systems TwinMet and ProMet Benefits

## MAXIMUM RELIABILITY

- MTG's locking system provides an excellent retention, avoiding teeth loss.
- The stabilisation areas in the multiple axes allow increased reliability of the entire system.

## **HIGHER PRODUCTIVITY AND SAVINGS**

- Our teeth's self-sharpening designs allow a high degree of penetration during their wear life
- The reversible system permits the rotation of parts if deemed necessary.

## LESS DREDGER DOWNTIMES

• Optimum tooth box design that allows an increased wear material ratio, while preserving their penetration capacity.

## SAFER AND SHORTER DOWNTIME

• Thanks to our hammerless locking system's swapping ease, safety is increased, and downtime is reduced considerably.

Complete this configuration with Cast Lips Terra, suitable for all applications and terrain types. If you want to know more, please, contact us.