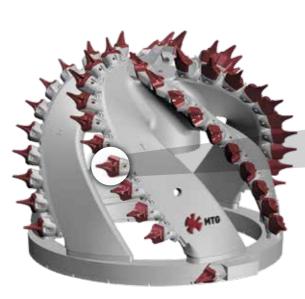

# **MTG Cutterheads**

MTG develops its own cutterheads, which are designed and customised by our Engineering Team, using the most advanced CAD/CAM and prototyping technology, to meet our customers' specific needs.

At MTG we offer cutting-edge technical services for the repair and conversion of cutterheads, both on-site and in our facilities, which have the latest technology.

Our high standards and exhaustive quality controls make us a trusted partner for the most powerful mega-dredgers on the market, which are already equipped with MTG Cutterheads.