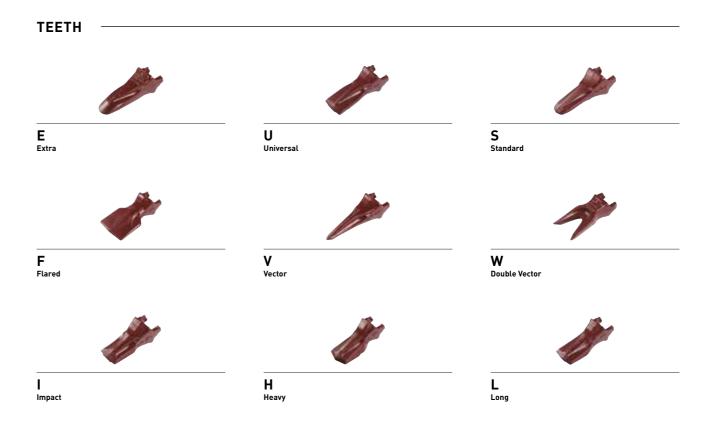

hat offers productivity and versatility for the draghead.



# MTG Systems KingMet Benefits



## **INCREASED DREDGER'S EFFICIENCY**

• Our designs allow our teeth to always remain sharp, achieving a high degree of penetration throughout the service life of the tooth.



## **LESS DREDGER DOWNTIMES**

• Due to the perfect balance between our self-sharpening teeth designs and wear material, and a wide range of products for each application, our solutions have longer wear life.



## **EASY MAINTENANCE**

• Thanks to the vertical pin retention system, which reduces any possible side interferences, tooth replacement is faster.



For the toughest applications, MTG Systems RipMet is also an option for rippers. If you want to know more, please, contact us.

# MTG Systems KingMet Product Range



If you want to have a look at our full product range for MTG Systems KingMet, please, contact us or visit our website mtgsystems.com.



# DREDGING — CLAMSHELL DREDGERS AND BACKHOE DREDGER

# CLAMSHELL DREDGERS AND BACKHOE DREDGERS



# MTG Systems StarMet and ProMet



A combination of our best-selling teeth-adapter system, MTG Systems StarMet, and our hammerless system for full bucket protection, MTG Systems ProMet, that guarantees a higher resistance and ruggedness for backhoes and clamshells.



# MTG Systems StarMet and ProMet Benefits



## FASTER, EASIER AND SAFER TOOTH CHANGES

• Thanks to our hammerless locking solution, the dredger's downtime is reduced.



# **INCREASED DREDGER'S EFFICIENCY**

• Our designs allow our teeth to always remain sharp, achieving a high degree of pen