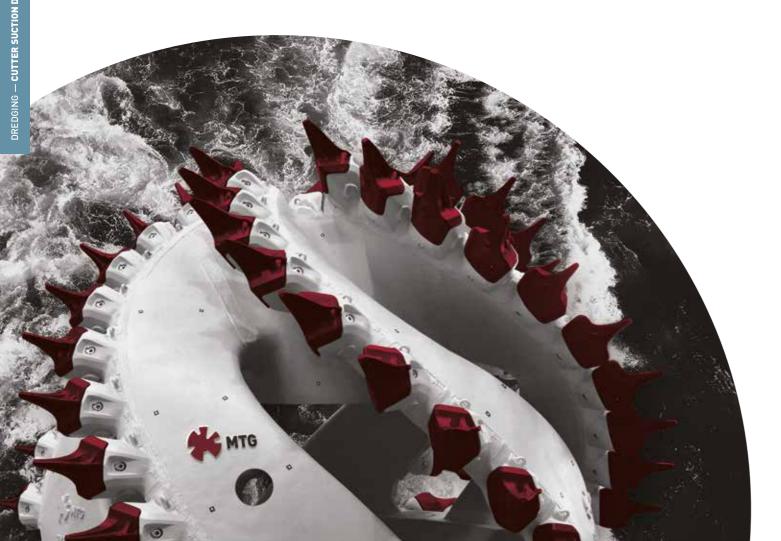

# **CUTTER SUCTION DREDGERS**

# **MTG Cutterheads**

MTG develops its own cutterheads, which are designed and customised by our Engineering Team, using the most advanced CAD/CAM and prototyping technology, to meet our customers' specific needs.