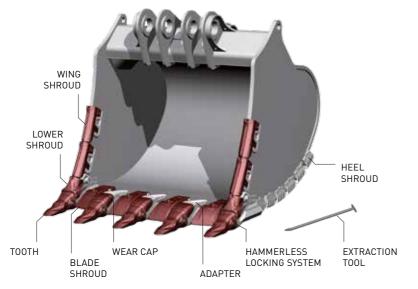

# **OUR STRENGTHS**

MTG develops innovative systems and provides technological services that help increase the protection and productivity of the dredging equipment. It is not what we say, but what our customers say about our products.

## **MAXIMUM RELIABILITY**

All MTG's G.E.T. products have proved robustness and resistance, even in the most demanding applications. Our hammerless locking systems provide an excellent retention, avoiding teeth loss.

## **FASTER AND SAFER TOOTH CHANGES**

The tooth assembly and disassembly are easier thanks to our hammerless locking solution, which reduces the dredger's downtime. The locking device is easy and safe, and its use is totally intuitive, increasing ease of replacement.